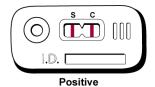

## **Test Results**

Read results in 15 minutes or less. The presence of the control line is not indicative of the test being completed. Interpretation after 15 minutes may be inaccurate.

The test is negative if a colored line only appears in the C (control) area. The test is positive if one colored line appears in the C (control) area and one line appears in the S (specimen) area.