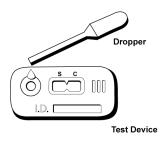

## **Test Procedure**

The pouch must be at room temperature before opening to avoid condensation of moisture on the membrane. Allow specimen and/or controls to reach room temperature prior to testing.

- 1. Remove the test device from the protective pouch and place it on a flat surface. Label the device with patient or control identifications.
- 2. Dispense 4 drops (approximately 150µL) of the supernatant into the round sample well (see illustration). Wait for colored lines to appear.