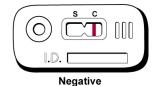

## **Test Results**

Read results in 15 minutes or less. The presence of the control line is not indicative of the test being completed. Interpretation after 15 minutes may be inaccurate.

The test is negative if a colored line only appears in the C (control) area. The test is positive if one colored line appears in the C (control) area and one line appears in the S (specimen) area.